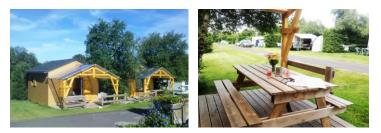

## **Description of the cottage rental** (Built in 2013, on the pitches $n^{\circ}46$ and $n^{\circ}47$ )

(Built in 2013, on the pitches n°46 and n°47) 2 Wood Cottages 2 people Area: 27 m<sup>2</sup> + terrace (12m<sup>2</sup>50) Rented from May 04 to October 13, 2024

- Interior wood, beams in all the pieces
- Fitted kitchen including fridge, gas hob, extractor hood, microwave, coffee machine, sink with drainer
- Dining room table + 4 chairs, daybed, Television
- A master bedroom with bed 140 + duvet + pillows + storage cabinets.
- Bathroom with toilet, shower 120cm, sink, towel heater
- Electric heater in every pieces
- Large bay window overlooking a wooden terrace (5m X 2,50m)
- Wooden picnic table
- Kitchenware: 8 dinner plates, 8 glasses, 4 cups coffee, 4 bowls, 2 big bowls, 1 salad spinner, 3 pans, 1 small pot with lid, 1 big pot with lid, 1 skillet, 4 forks, 4 knives, 4 tablespoons, 4 teaspoons, a paring knife, 2 spatulas, a can opener, a bottle opener, a slotted spoon, a ladle, a colander, a cutting board and knife, a basin, a broom, a drying rack, a vacuum cleaner, household products