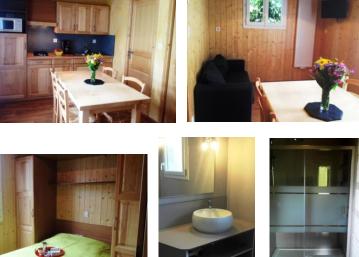

- Interior wood, beams in all the pieces
- Fitted kitchen including fridge, gas hob, extractor hood, microwave, coffee machine, sink with drainer
- Dining room table + 4 chairs, daybed, Television
- A master bedroom with bed 140 + duvet + pillows + storage cabinets.
- Bathroom with toilet, shower 120cm, sink, towel heater
- Electric heater in every pieces
- Large bay window overlooking a wooden terrace (5m X 2,50m)
- Wooden picnic table
- Kitchenware: 8 dinner plates, 8 glasses, 4 cups coffee, 4 bowls, 2 big bowls, 1 salad spinner, 3 pans, 1 small pot with lid, 1 big pot with lid, 1 skillet, 4 forks, 4 knives, 4 tablespoons, 4 teaspoons, a paring knife, 2 spatulas, a can opener, a bottle opener, a slotted spoon, a ladle, a colander, a cutting board and knife, a basin, a broom, a drying rack, a vacuum cleaner, household products