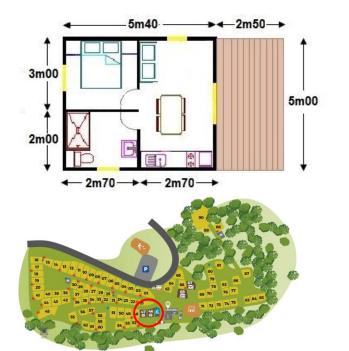

## **Description of the cottage rental** (Built in 2013, on the pitches $n^{\circ}46$ and $n^{\circ}47$ )

(Built in 2013, on the pitches n°46 and n°47) 2 Wood Cottages 2 people Area: 27 m<sup>2</sup> + terrace (12m<sup>2</sup>50) Rented from May 04 to October 13, 2024

- Interior wood, beams in all the pieces
- Fitted kitchen including fridge, gas hob, extractor hood, microwave, coffee machine, sink with drainer
- Dining room table + 4 chairs, daybed, Television
- A master bedroom with bed 140 + duvet + pillows + storage cabinets.
- Bathroom with toilet, shower 120cm, sink, towel heater
- Electric heater in every pieces
- Large bay window overlooking a wooden terrace (5m X 2,50m)
- Wooden picnic table
- Kitchenware: 8 dinner plates, 8 glasses, 4 cups coffee, 4 bowls, 2 big bowls, 1 salad spinner, 3 pans, 1 small pot with lid, 1 big pot with lid, 1 skillet, 4 forks, 4 knives, 4 tablespoons, 4 teaspoons, a paring knife, 2 spatulas, a can opener, a bottle opener, a slotted spoon, a ladle, a colander, a cutting board and knife, a basin, a broom, a drying rack, a vacuum cleaner, household products