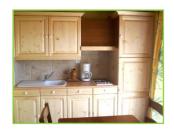

- Interior wood, carved beams in all the pieces
- Fitted kitchen including fridge, gas hob, extractor hood, microwave, coffee machine, toaster, sink with drainer
- Dining room table + 6 chairs, sideboard furniture, TV
- A master bedroom with bed 140 + duvet + pillows + storage cabinets.
- A children's room with beds 70 + duvet + pillows + storage cabinet: either 2 bunk beds and 1 single bed, either 1 bunk bed and two single beds:
- Bathroom with toilet, shower, sink, towel heater
- Electric heater in every pieces
- Covered balcony (1,20m X 5m)
- Large bay window overlooking a wooden terrace (5m X 2,50m)
- Wooden picnic table
- <u>Kitchenware</u>: 10 dinner plates, 10 glasses, 5 cups coffee, 5 bowls, 2 salad, 1 salad spinner, 3 pans, 1 pot, 1 skillet, 5 forks, 5 knives, 5 tablespoons, 5 teaspoons, a paring knife, 2 spatulas, 1 can opener, a bottle opener, a slotted spoon, 1 ladle, a colander, a cutting board and knife, 1 basin, 1 mop, a broom, a drying rack, a vacuum cleaner, household products