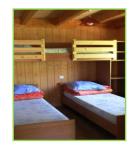

- Interior wood, carved beams in all the pieces
- Fitted kitchen including fridge, gas hob, extractor hood, microwave, coffee machine, toaster, sink with drainer
- Dining room table + 6 chairs, sideboard furniture, TV
- A master bedroom with bed 140 + duvet + pillows + storage cabinets.
- A children's room with beds 70 + duvet + pillows + storage cabinet: either 2 bunk beds and 1 single bed, either 1 bunk bed and two single beds:
- Bathroom with toilet, shower, sink, towel heater
- Electric heater in every pieces
- Covered balcony (1,20m X 5m)
- Large bay window overlooking a wooden terrace (5m X 2,50m)
- Wooden picnic table
- <u>Kitchenware</u>: 10 dinner plates, 10 glasses, 5 cups coffee, 5 bowls, 2 salad, 1 salad spinner, 3 pans, 1 pot, 1 skillet, 5 forks, 5 knives, 5 tablespoons, 5 teaspoons, a paring knife, 2 spatulas, 1 can opener, a bottle opener, a slotted spoon, 1 ladle, a colander, a cutting board and knife, 1 basin, 1 mop, a broom, a drying rack, a vacuum cleaner, household products