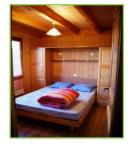

- Interior wood, carved beams in all the pieces
- Fitted kitchen including fridge, gas hob, extractor hood, microwave, coffee machine, toaster, sink with drainer
- Dining room table + 6 chairs, sideboard furniture, TV
- A master bedroom with bed 140 + duvet + pillows + storage cabinets.
- A children's room with beds 70 + duvet + pillows + storage cabinet: either 2 bunk beds and 1 single bed, either 1 bunk bed and two single beds:
- Bathroom with toilet, shower, sink, towel heater
- Electric heater in every pieces
- Covered balcony (1,20m X 5m)
- Large bay window overlooking a wooden terrace (5m X 2,50m)
- Wooden picnic table
- <u>Kitchenware</u>: 10 dinner plates, 10 glasses, 5 cups coffee, 5 bowls, 2 salad, 1 salad spinner, 3 pans, 1 pot, 1 skillet, 5 forks, 5 knives, 5 tablespoons, 5 teaspoons, a paring knife, 2 spatulas, 1 can opener, a bottle opener, a slotted spoon, 1 ladle, a colander, a cutting board and knife, 1 basin, 1 mop, a broom, a drying rack, a vacuum cleaner, household products