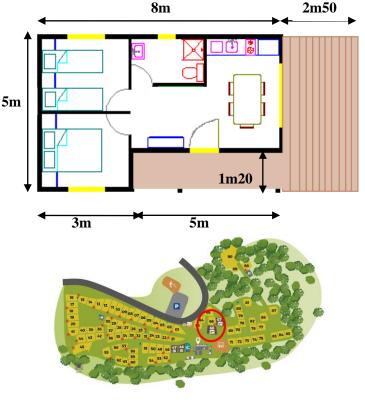

## **Description of the cottage rental**

(Built in 2004 and 2006, on the pitches n°68 and n°69)

2 Wood Cottages 5 people Area: 34 m² + covered balcony
(6m²) + terrace (12m²50)

Rented from May 04 to October 13, 2024

- Interior wood, carved beams in all the pieces
- Fitted kitchen including fridge, gas hob, extractor hood, microwave, coffee machine, toaster, sink with drainer
- Dining room table + 6 chairs, sideboard furniture, TV
- A master bedroom with bed 140 + duvet + pillows + storage cabinets.
- A children's room with beds 70 + duvet + pillows + storage cabinet: either 2 bunk beds and 1 single bed, either 1 bunk bed and two single beds:
- Bathroom with toilet, shower, sink, towel heater
- Electric heater in every pieces
- Covered balcony (1,20m X 5m)
- Large bay window overlooking a wooden terrace (5m X 2,50m)
- Wooden picnic table
- <u>Kitchenware</u>: 10 dinner plates, 10 glasses, 5 cups coffee, 5 bowls, 2 salad, 1 salad spinner, 3 pans, 1 pot, 1 skillet, 5 forks, 5 knives, 5 tablespoons, 5 teaspoons, a paring knife, 2 spatulas, 1 can opener, a bottle opener, a slotted spoon, 1 ladle, a colander, a cutting board and knife, 1 basin, 1 mop, a broom, a drying rack, a vacuum cleaner, household products