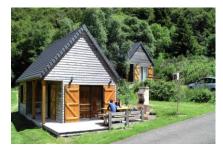

## **Description of the cottage rental**

(Built in 2004 and 2006, on the pitches n°68 and n°69)

2 Wood Cottages 5 people Area: 34 m² + covered balcony
(6m²) + terrace (12m²50)

Rented from May 04 to October 13, 2024

- Interior wood, carved beams in all the pieces
- Fitted kitchen including fridge, gas hob, extractor hood, microwave, coffee machine, toaster, sink with drainer
- Dining room table + 6 chairs, sideboard furniture, TV
- A master bedroom with bed 140 + duvet + pillows + storage cabinets.
- A children's room with beds 70 + duvet + pillows + storage cabinet: either 2 bunk beds and 1 single bed, either 1 bunk bed and two single beds:
- Bathroom with toilet, shower, sink, towel heater
- Electric heater in every pieces
- Covered balcony (1,20m X 5m)
- Large bay window overlooking a wooden terrace (5m X 2,50m)
- Wooden picnic table
- <u>Kitchenware</u>: 10 dinner plates, 10 glasses, 5 cups coffee, 5 bowls, 2 salad, 1 salad spinner, 3 pans, 1 pot, 1 skillet, 5 forks, 5 knives, 5 tablespoons, 5 teaspoons, a paring knife, 2 spatulas, 1 can opener, a bottle opener, a slotted spoon, 1 ladle, a colander, a cutting board and knife, 1 basin, 1 mop, a broom, a drying rack, a vacuum cleaner, household products