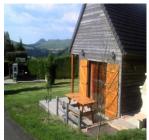

## **Description of the cottage rental**

(Built in 2004 and 2006, on the pitches n°68 and n°69)

2 Wood Cottages 5 people Area: 34 m² + covered balcony
(6m²) + terrace (12m²50)

Rented from May 04 to October 13, 2024

- Interior wood, carved beams in all the pieces
- Fitted kitchen including fridge, gas hob, extractor hood, microwave, coffee machine, toaster, sink with drainer
- Dining room table + 6 chairs, sideboard furniture, TV
- A master bedroom with bed 140 + duvet + pillows + storage cabinets.
- A children's room with beds 70 + duvet + pillows + storage cabinet: either 2 bunk beds and 1 single bed, either 1 bunk bed and two single beds:
- Bathroom with toilet, shower, sink, towel heater
- Electric heater in every pieces
- Covered balcony (1,20m X 5m)
- Large bay window overlooking a wooden terrace (5m X 2,50m)
- Wooden picnic table
- <u>Kitchenware</u>: 10 dinner plates, 10 glasses, 5 cups coffee, 5 bowls, 2 salad, 1 salad spinner, 3 pans, 1 pot, 1 skillet, 5 forks, 5 knives, 5 tablespoons, 5 teaspoons, a paring knife, 2 spatulas, 1 can opener, a bottle opener, a slotted spoon, 1 ladle, a colander, a cutting board and knife, 1 basin, 1 mop, a broom, a drying rack, a vacuum cleaner, household products