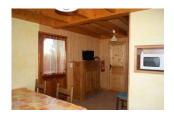

- Interior wood, carved beams in all the pieces
- Fitted kitchen including fridge, gas hob, extractor hood, microwave, coffee machine, toaster, sink with drainer
- Dining room table + 6 chairs, sideboard furniture, TV
- A master bedroom with bed 140 + duvet + pillows + storage cabinets.
- A children's room with beds 70 + duvet + pillows + storage cabinet: either 2 bunk beds and 1 single bed, either 1 bunk bed and two single beds:
- Bathroom with toilet, shower, sink, towel heater
- Electric heater in every pieces
- Covered balcony (1,20m X 5m)
- Large bay window overlooking a wooden terrace (5m X 2,50m)
- Wooden picnic table
- <u>Kitchenware</u>: 10 dinner plates, 10 glasses, 5 cups coffee, 5 bowls, 2 salad, 1 salad spinner, 3 pans, 1 pot, 1 skillet, 5 forks, 5 knives, 5 tablespoons, 5 teaspoons, a paring knife, 2 spatulas, 1 can opener, a bottle opener, a slotted spoon, 1 ladle, a colander, a cutting board and knife, 1 basin, 1 mop, a broom, a drying rack, a vacuum cleaner, household products