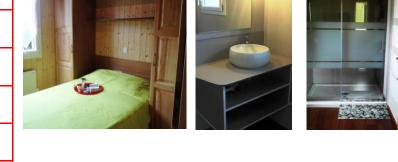

- Interior wood, beams in all the pieces
- Fitted kitchen including fridge, gas hob, extractor hood, microwave, coffee machine, sink with drainer
- Dining room table + 4 chairs, daybed, Television
- A master bedroom with bed 140 + duvet + pillows + storage cabinets.
- Bathroom with toilet, shower 120cm, sink, towel heater
- Electric heater in every pieces
- Large bay window overlooking a wooden terrace (5m X 2,50m)
- Wooden picnic table
- <u>Kitchenware</u>: 8 dinner plates, 8 glasses, 4 cups coffee, 4 bowls, 2 big bowls, 1 salad spinner, 3 pans, 1 small pot with lid, 1 big pot with lid, 1 skillet, 4 forks, 4 knives, 4 tablespoons, 4 teaspoons, a paring knife, 2 spatulas, a can opener, a bottle opener, a slotted spoon, a ladle, a colander, a cutting board and knife, a basin, a broom, a drying rack, a vacuum cleaner, household products