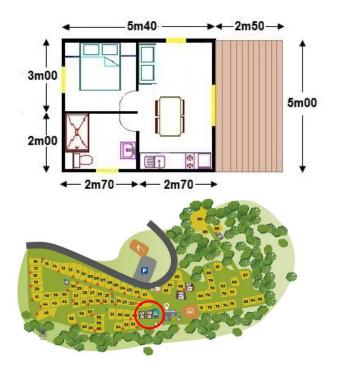

## Description of the cottage rental

(Built in 2013, on the pitches n°46 and n°47) 2 Wood Cottages 2 people Area: 27 m<sup>2</sup> + terrace (12m<sup>2</sup>50) Rented from April 30 to October 30, 2022

- Interior wood, beams in all the pieces
- Fitted kitchen including fridge, gas hob, extractor hood, microwave, coffee machine, sink with drainer
- Dining room table + 4 chairs, daybed, Television
- A master bedroom with bed 140 + duvet + pillows + storage cabinets.
- Bathroom with toilet, shower 120cm, sink, towel heater
- Electric heater in every pieces
- Large bay window overlooking a wooden terrace (5m X 2,50m)
- Wooden picnic table
- <u>Kitchenware</u>: 8 dinner plates, 8 glasses, 4 cups coffee, 4 bowls, 2 big bowls, 1 salad spinner, 3 pans, 1 small pot with lid, 1 big pot with lid, 1 skillet, 4 forks, 4 knives, 4 tablespoons, 4 teaspoons, a paring knife, 2 spatulas, a can opener, a bottle opener, a slotted spoon, a ladle, a colander, a cutting board and knife, a basin, a broom, a drying rack, a vacuum cleaner, household products