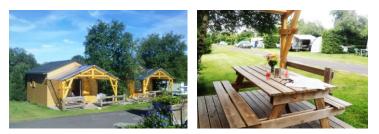

## Description of the cottage rental

(Built in 2013, on the pitches n°46 and n°47) 2 Wood Cottages 2 people Area: 27 m<sup>2</sup> + terrace (12m<sup>2</sup>50) Rented from April 30 to October 30, 2022

- Interior wood, beams in all the pieces
- Fitted kitchen including fridge, gas hob, extractor hood, microwave, coffee machine, sink with drainer
- Dining room table + 4 chairs, daybed, Television
- A master bedroom with bed 140 + duvet + pillows + storage cabinets.
- Bathroom with toilet, shower 120cm, sink, towel heater
- Electric heater in every pieces
- Large bay window overlooking a wooden terrace (5m X 2,50m)
- Wooden picnic table
- <u>Kitchenware</u>: 8 dinner plates, 8 glasses, 4 cups coffee, 4 bowls, 2 big bowls, 1 salad spinner, 3 pans, 1 small pot with lid, 1 big pot with lid, 1 skillet, 4 forks, 4 knives, 4 tablespoons, 4 teaspoons, a paring knife, 2 spatulas, a can opener, a bottle opener, a slotted spoon, a ladle, a colander, a cutting board and knife, a basin, a broom, a drying rack, a vacuum cleaner, household products