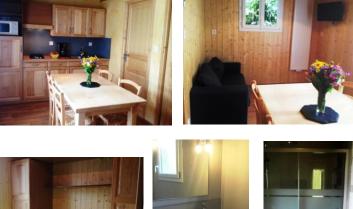

- Interior wood, beams in all the pieces
- Fitted kitchen including fridge, gas hob, extractor hood, microwave, coffee machine, sink with drainer
- Dining room table + 4 chairs, daybed, Television
- A master bedroom with bed 140 + duvet + pillows + storage cabinets.
- Bathroom with toilet, shower 120cm, sink, towel heater
- Electric heater in every pieces
- Large bay window overlooking a wooden terrace (5m X 2,50m)
- Wooden picnic table
- <u>Kitchenware</u>: 8 dinner plates, 8 glasses, 4 cups coffee, 4 bowls, 2 big bowls, 1 salad spinner, 3 pans, 1 small pot with lid, 1 big pot with lid, 1 skillet, 4 forks, 4 knives, 4 tablespoons, 4 teaspoons, a paring knife, 2 spatulas, a can opener, a bottle opener, a slotted spoon, a ladle, a colander, a cutting board and knife, a basin, a broom, a drying rack, a vacuum cleaner, household products